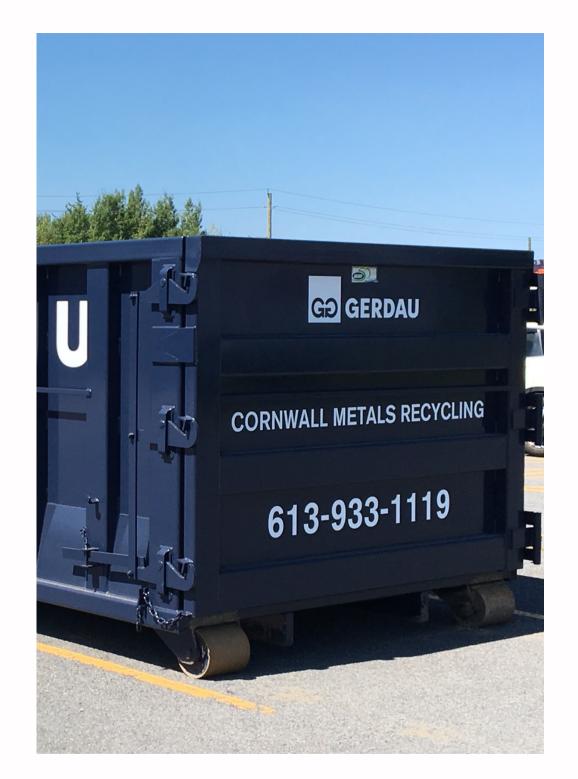

### **GERDAU NEAR YOU - NORTH CENTRAL**

**YARDS** 

Cornwall, ON

A: 3000 Copeland Drive

T: 613-933-1119

Guelph (Public Yard), ON

A: 53 Fair Road T: 519-826-9166

<u>Guelph (Industrial Yard), ON</u>