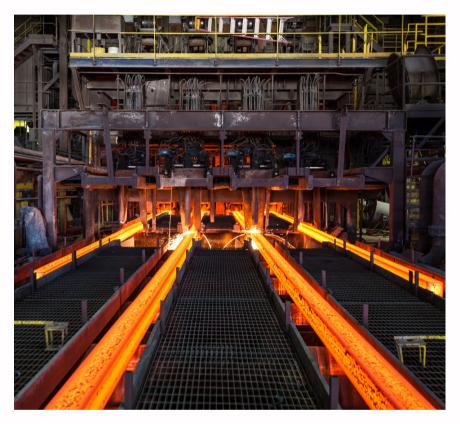

Casting

Liquid steel is cast into a semi finished product (billets) before being rolled into finished products.

Finished Product

Our North American facilities produce a wide range of finished products from beams, to elevator guide rails.