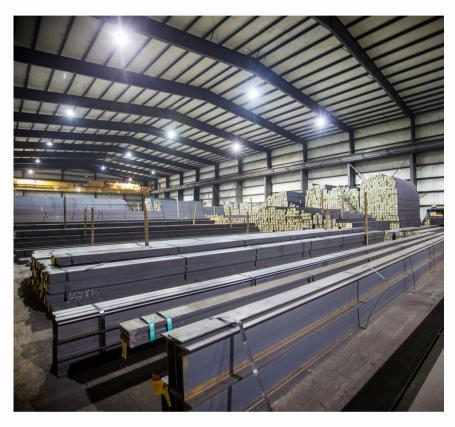

Casting

Liquid steel is cast into a semi finished product (billets) before being rolled into finished products.

Finished Product

Our North American facilities produce a wide range of finished products from beams, to elevator guide rails.