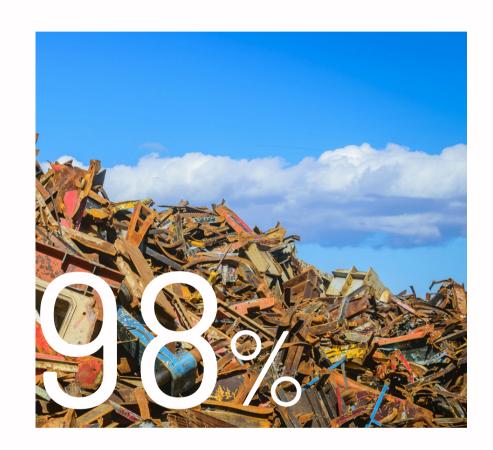

# Recycling

98% of the steel we produce is made from recycled scrap metals.

Water Reuse

Gerdau reuses 97% of the water used in the steel making process.

Co-products

In 2017, Gerdau reused 73% of its co-products globally, and donated remaining co-products to help improve roads in areas near our operations.