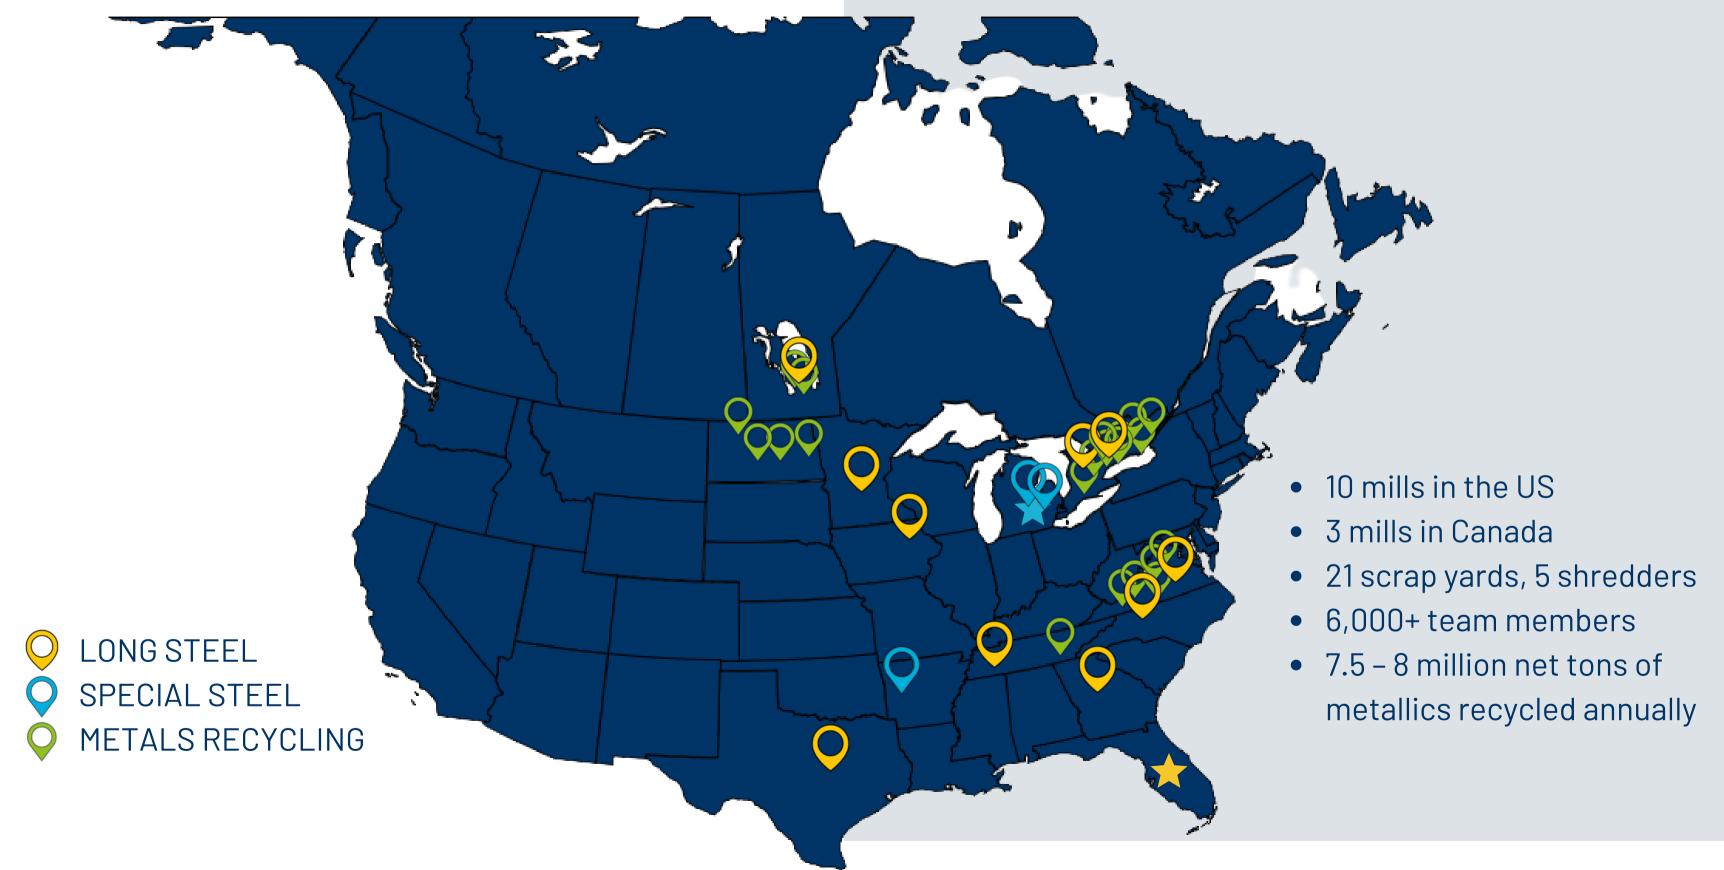

## **WHO WE ARE**

- 119 years of experience
- Operations in 10 countries
- 30,000 employees
- Major producer of long steel and one of the world's largest suppliers of special steel
- Largest recycler in the communities where we operate
- Publicly traded (NYSE GGB)





# **WHERE WE ARE**





# STEEL MAKING @ GERDAU





Scrap metal is processed into a meltable size by shearing, torching, or shredding.



Melting

Recycled steel scrap is melted into liquid steel using high-powered electric arcs in our electric arc furnaces.



Casting

Liquid steel is cast into a semi finished product (billets) before being rolled into finished products.



Finished Product

Our North American facilities produce a wide range of finished products from beams, to elevator guide rails.



## **ENVIRONMENTAL RESPONSIBILITY**



# Recycling

98% of the steel we produce is made from recycled scrap metals.



Water Reuse

Gerdau reuses 97% of the water used in the steel making process.



Co-products

In 2017, Gerdau reused 73% of its co-products globally, and donated remaining co-products to help