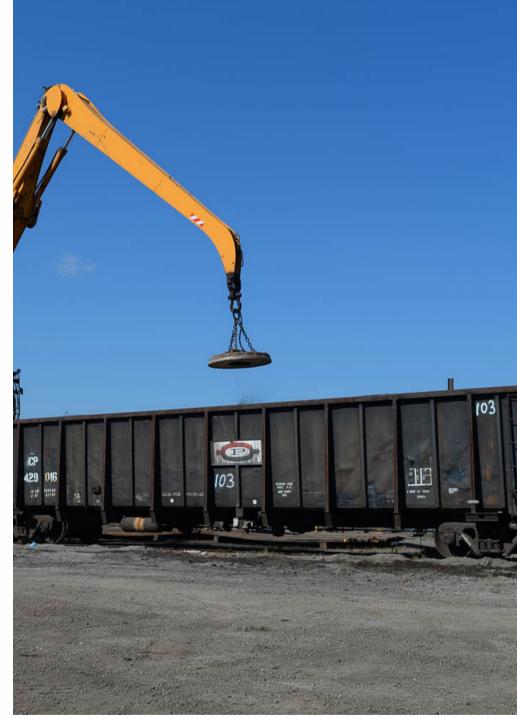

# STEEL MAKING @ GERDAU

Scrap metal is processed into a meltable size by shearing, torching, or shredding.

Melting

Recycled steel scrap is melted into liquid steel using high-powered electric arcs in our electric arc furnaces.

Casting

Liquid steel is cast into a semi finished product (billets) before being rolled into finished products.

Finished Product

Our North American facilities produce a wide range of finished products from beams, to elevator guide rails.