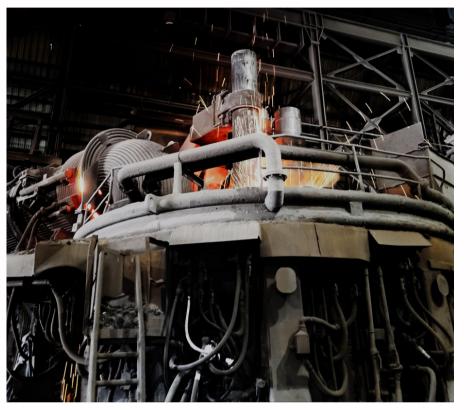

# STEEL MAKING @ GERDAU

Scrap metal is processed into a meltable size by shearing, torching, or shredding.

Melting

Recycled steel scrap is melted into liquid steel using high-powered electric arcs in our electric arc furnaces.