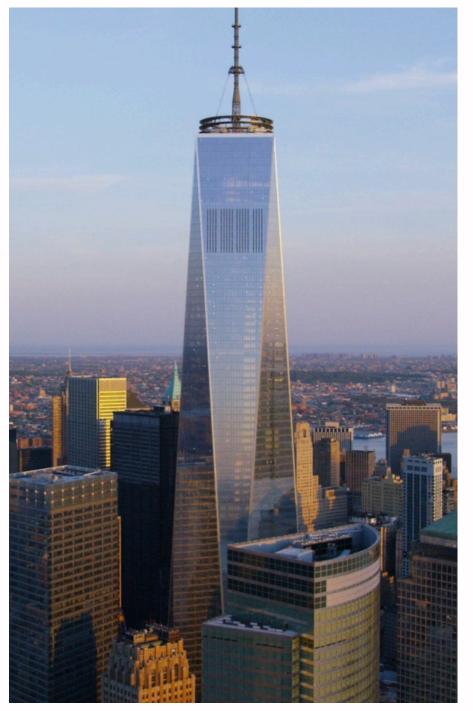

#### One World Trade Center, NY Gerdau Rebar

Gardiner Expressway, ON Gerdau Angles

Recycled Steel

Recycled Steel