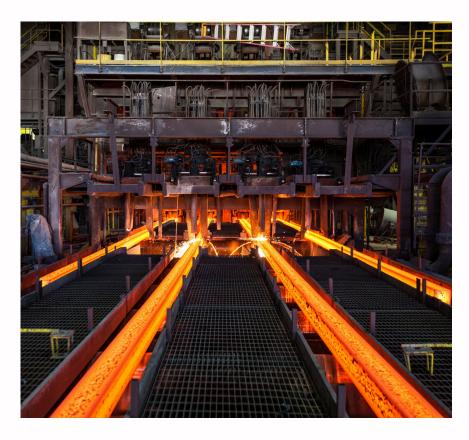

# Casting

Liquid steel is cast into a semi finished product (billets) before being rolled into finished products.