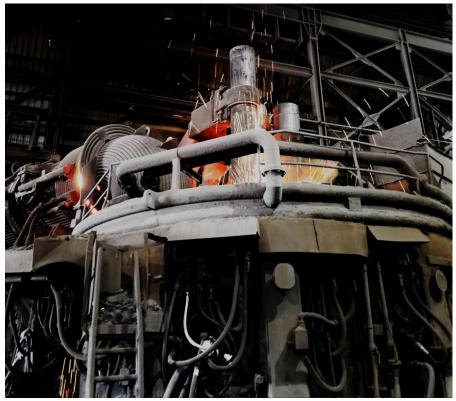

# Melting

Recycled steel scrap is melted into liquid steel using high-powered electric arcs in our electric arc furnaces.